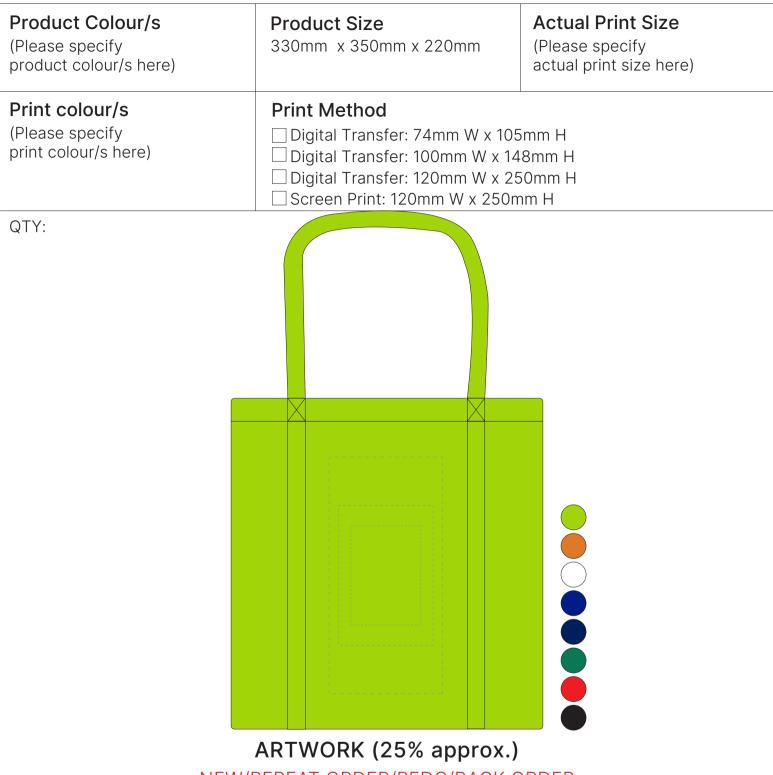

## **JOB NO. XXXXXX** RB1017 - Shopping Tote Bag with Gusset

## Additional Notes/Art Instructions:

Black bags are only able to screen print with a 1 colour decoration option.

## Disclaimer:

Colour proofs are to be used as a guide only. Line drawing is for approximate print positional guide only. Please familiarise yourself with the product prior to approving. It is not intended to be an exact scale or detailed representation. Small details or text, including ®©<sup>™</sup>, may fill in and not be legible. Dotted lines will not be printed and are for maximum print guide only. The fine lines and details in your logo may not be able to be produced clearly.